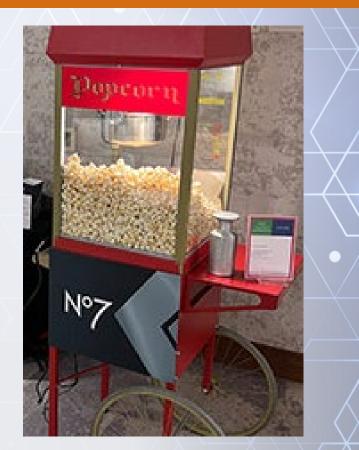

#### Member: £3,750 + VAT Non-Member: £4,000 + VAT

- Branding on all Summer Party promotional emails/website
- Branded balloons
- 2 x branded poseur table covers
- 3 free tickets
- Choice of branded item:
  - string trio or popcorn cart
- Branded banner